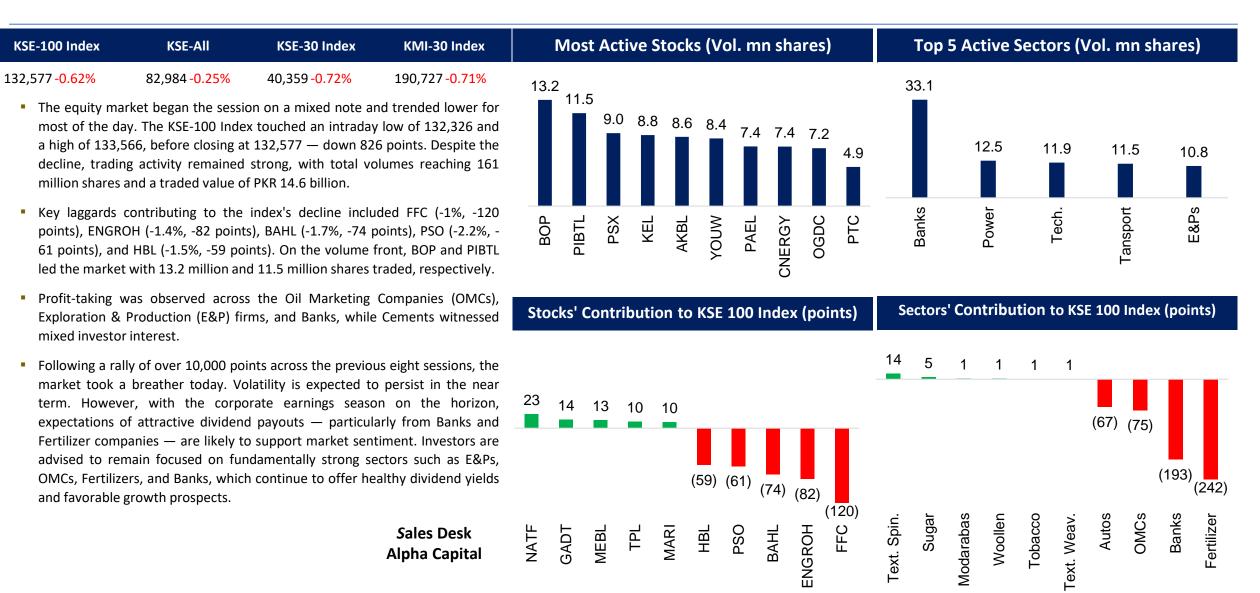

## MARKET ROUNDUP





## KSE-100 closes at 132,577 down 826 points





## **Disclosures and Disclaimer**

This report has been prepared and marketed jointly by Akseer Research (Pvt) Limited and Alpha Capital (Pvt) Limited, hereinafter referred jointly as "JV" and is provided for information purposes only. Under no circumstances this is to be used or considered as an offer to sell or solicitation of any offer to buy. While reasonable care has been taken to ensure that the information contained therein is not untrue or misleading at the time of publication, we make no representation as to its accuracy or completeness and it should not be relied upon as such. From time to time, the JV and/or any of their officers or directors may, as permitted by applicable laws, have a position, or otherwise be interested in any transaction, in any securities directly or in